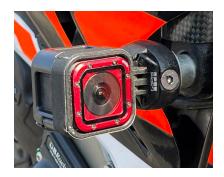

## GoPro Camera Mount

## PART NO. CPM-3-GP

- 1 Remove retaining bolt M6x10A2CSK from the existing CPM-3 then slide the puk (CPM-3) off.
- 2 Slide your new CPM-3-GP on to the bush then re-install the M6x10A2CSK