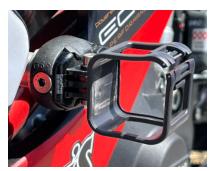

## GoPro Camera Mount

## PART NO. CPM-3-GP

- 1 Remove retaining bolt M6x10A2CSK from the existing CPM-3 then slide the puk (CPM-3) off.
- 2 Slide your new CPM-3-GP on to the bush then re-install the M6x10A2CSK