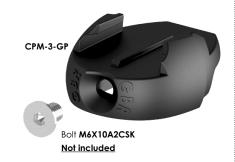

## PART NO. CPM-3-GP

- 1 Remove retaining bolt M6x10A2CSK from the existing CPM-3 then slide the puk (CPM-3) off.
- 2 Slide your new CPM-3-GP on to the bush then re-install the M6x10A2CSK